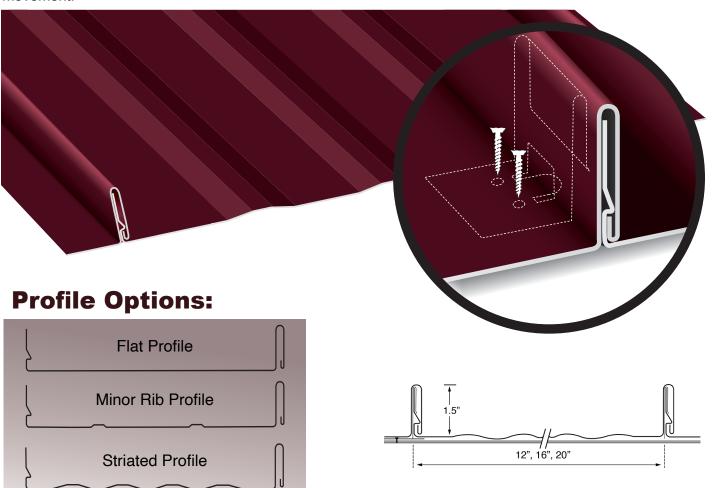

## **ASL-150**

The Everlast Metals ASL-150 is a concealed fastener roof system that offers the designer the classical look of a traditional standing seam panel and the high performance of an architectural system. This panel features a snap-lock 1 1/2" seam height manufactured with optional minor ribs or striations, and its concealed clip to allow for fluid thermal movement.

## **Features:**

- 35-Year finish warranty for Fluropon®
- 40-Year finish warranty for Synergy™
- Minimum length of 4'
- Panel Widths 12", 16", 20", custom
- Minimum Slope Requirement 3:12
- Watertight Side Lap
- Recommended for application over solid framing